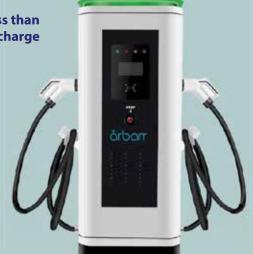

# **Rapid EV Charger**

100km of range in less than 5 minutes of charge

## 240 kW charging capacity on limited-power grid

An unrivalled charging capacity of up to 240 kW for e-vehicles from a standard 50kW grid connection. 120 kW of two charger or 240 kW of single charging stations. See here for our full range of EV Charging Stations.