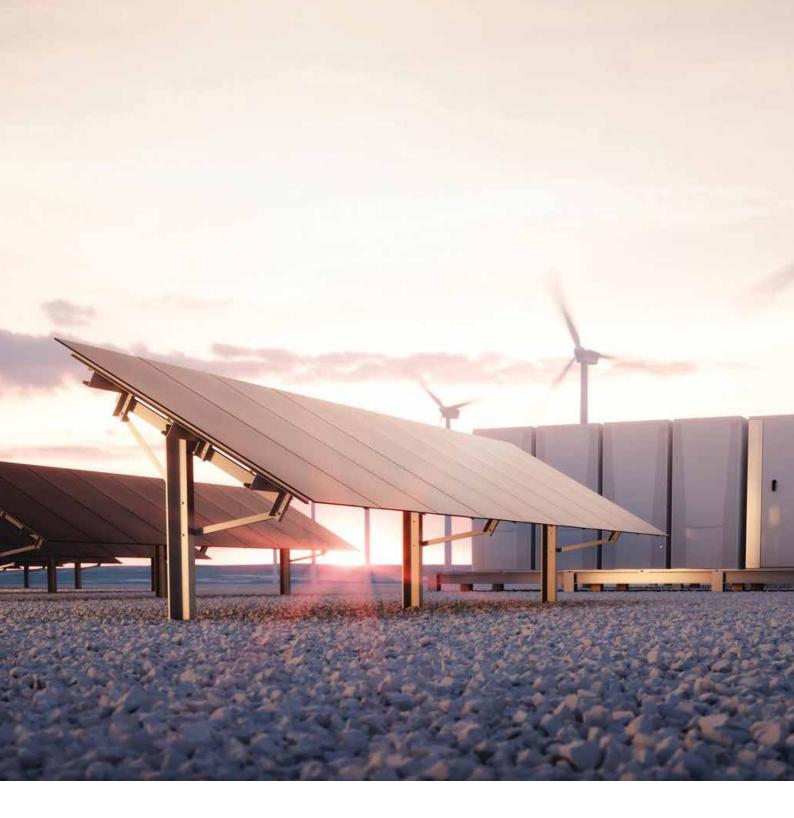

# 10kWh - 1MWh Emergency Backup Power Silos

Customised Energy Storage Systems for Micro Grids

# 10kWh - 40kWh ESS for Wind and Solar Power Shifting and Emergency **Back Up** Off-Grid Applications

Ideal for Facility Managers, Sports Grounds, Farms & Remote Dwellings, Healthcare, Event Management, Warehousing, Large Domestic and Small Industrial Premises, Office Spaces and more!

# 50kWh - 1MWh ESS for Off-Grid Emergency Back Up & High **Power Applications**

Ideal for Remote Grid, Emergency Relief Camps, Oil & Gas Plants, Data Centers, Uninterrupted Power Supply for Heavy Industries, Large Scale Energy Storage Systems & more!